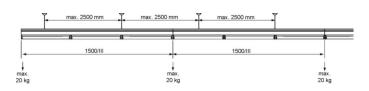

## REGIOLUX

Mounting rail - Universal mounting rail, current taps every 1535 mm, for device mount module /1500

Torsion-resistant support rail made of galvanized, profiled sheet steel with zinc coating combined with polyester resin lacquer to ensure good corrosion protection; universal support rail suitable for light runs of all protection classes IP20 to IP64; Housing colour traffic white RAL 9016; Ribbon cabling installed and wired to quick-fit socket unit in the factory. Please order separately connection and assembly accessories as well as rail end pieces and connectors.